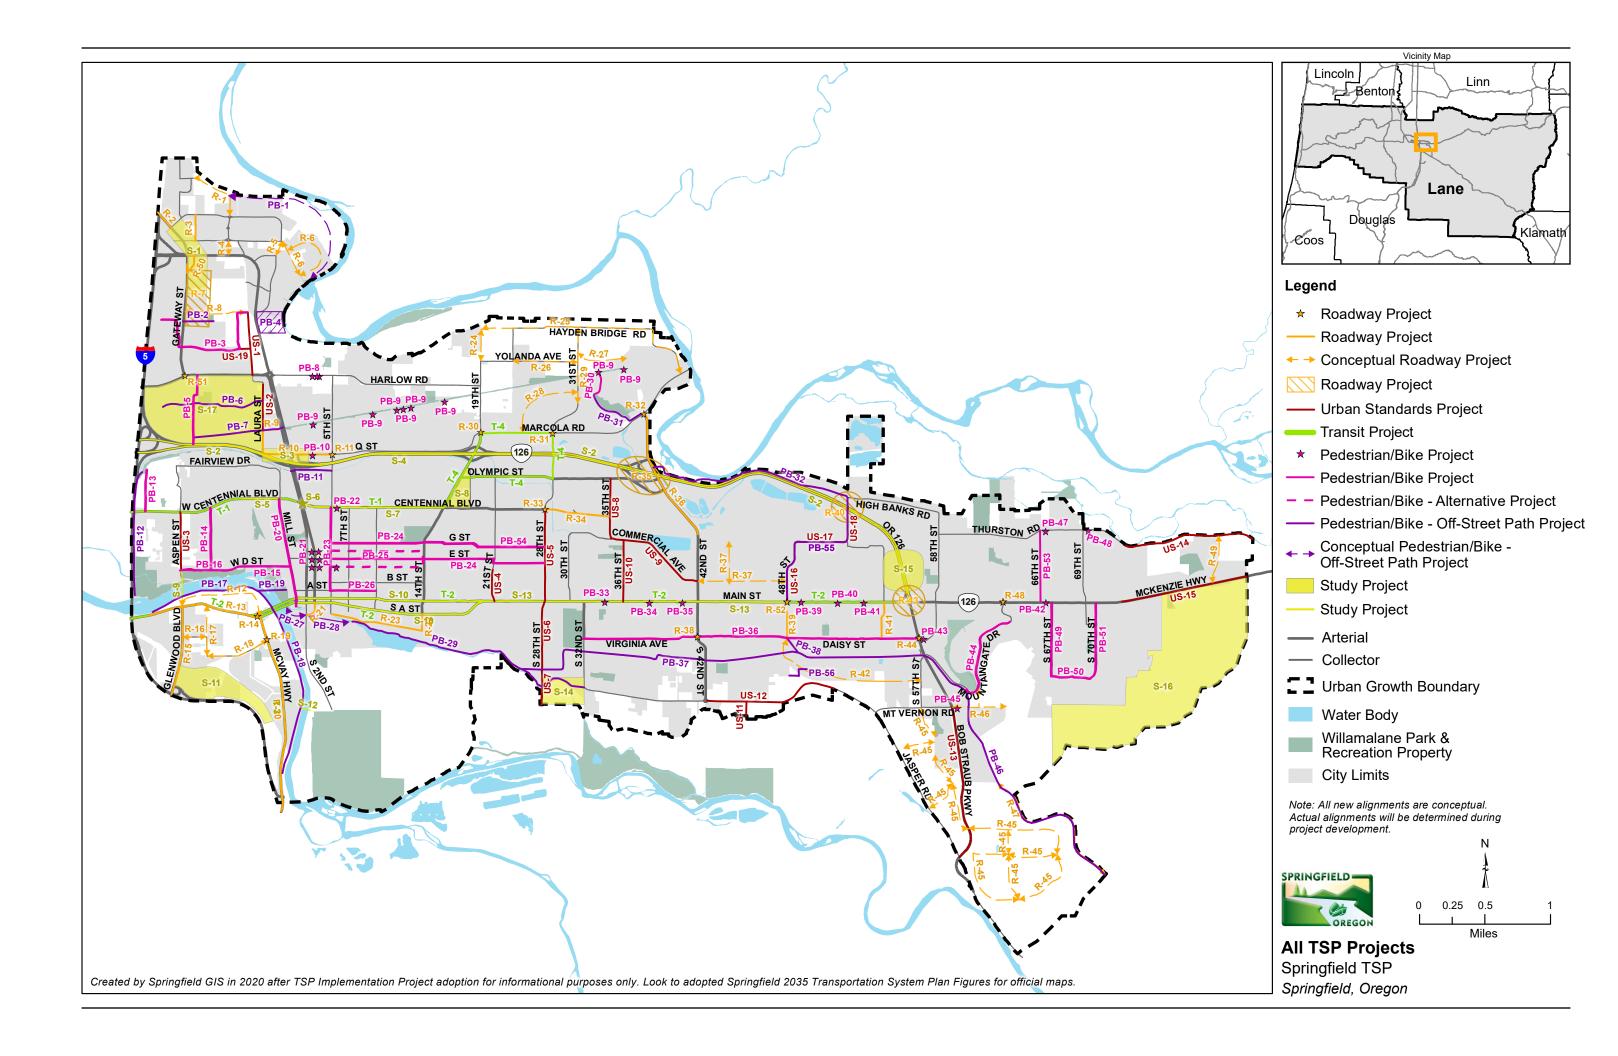

## TSP Project List Amendments (12/22/2022)

PB = Ped-Bike, R = Roadway, S = Study, T = Transit, US = Urban Standards Estimated project costs are in 2013 dollars.

| Project ID | Project Name                                                                                                                                     | Project Description                                                                                                                                               | Cost        | List                                    | Project Type    |
|------------|--------------------------------------------------------------------------------------------------------------------------------------------------|-------------------------------------------------------------------------------------------------------------------------------------------------------------------|-------------|-----------------------------------------|-----------------|
| PB-1       | McKenzie Gateway Path - Existing Path to Maple Island Road                                                                                       | Construct a new multi-use 12-foot wide path from the end of the existing Riverbend Hospital path to Maple Island Road                                             | \$3,000,000 | 20-year projects: As development occurs | Pedestrian/bike |
| PB-2       | Flamingo Avenue to Gateway Street                                                                                                                | Construct a 12-foot wide path west from Flamingo Avenue to Gateway<br>Street south of Game Bird Park                                                              | \$70,000    | 20-year projects: Priority projects     | Pedestrian/bike |
| PB-3       | Oakdale Street/Pheasant Street/et.al<br>Game Farm Road to Gateway Road                                                                           | Add signing and striping for bicycle facilities                                                                                                                   | \$80,000    | 20-year projects: Opportunity projects  | Pedestrian/bike |
| PB-4       | Wayside Loop/Manor Drive to Riverbend<br>Path                                                                                                    | Construct a new multi-use 12-foot wide path from Wayside Lane/Ann<br>Court to the existing Sacred Heart Medical Center-Riverbend path                             | \$80,000    | 20-year projects: As development occurs | Pedestrian/bike |
| PB-5       | Hartman Lane/Don Street - south of<br>Harlow Road to OR 126                                                                                      | Add signing and striping for bicycle facilities and construct sidewalks to fill gaps                                                                              | \$180,000   | 20-year projects: Opportunity projects  | Pedestrian/bike |
| PB-6       | Springfield Christian School Channel Path Dornoch Street to Laura Street                                                                         | Construct a new multi-use 12-foot wide path from Dornoch Street to Laura Street                                                                                   | N/A         | Beyond 20 year projects                 | Pedestrian/bike |
| PB-7       | Extend EWEB Trail - Pioneer Parkway to<br>Don Street                                                                                             | Construct a new multi-use 12-foot wide path in the EWEB powerline corridor from Pioneer Parkway to Don Street with a crossing of Pioneer Parkway and Laura Street | N/A         | Beyond 20 year projects                 | Pedestrian/bike |
| PB-8       | Hayden Bridge Way/Grovedale Drive,<br>Hayden Bridge Way/3rd Street, Hayden<br>Bridge Way/Castle Drive                                            | Add a crosswalk with a rapid rectangular flashing beacon                                                                                                          | \$260,000   | 20-year projects: Opportunity projects  | Pedestrian/bike |
| PB-9       | EWEB Path crossings of 2nd Street, 9th<br>Street, 11th Street, Rose Blossom Drive,<br>Debra Street, 15th Street, 33rd Street,<br>and 35th Street | Improve path crossings to emphasize path priority and to improve safety                                                                                           | \$50,000    | 20-year projects: Opportunity projects  | Pedestrian/bike |
| PB-10      | 2nd Street/Q Street                                                                                                                              | Add a crosswalk with a rapid rectangular flashing beacon                                                                                                          | \$90,000    | 20-year projects: Opportunity projects  | Pedestrian/bike |
| PB-11      | By-Gully Path Extension - Pioneer<br>Parkway to 5th Street                                                                                       | Construct a new multi-use 12-foot wide path from the existing By-<br>Gully path at Pioneer Parkway to 5th Street                                                  | N/A         | Beyond 20 year projects                 | Pedestrian/bike |
| PB-12      | I-5 Path – Willamette River Area Path to<br>By-Gully Path                                                                                        | Construct a new multi-use 12-foot wide path parallel to I-5 from Willamette River area path/Eastgate Woodlands to the end of the By-Gully path                    | N/A         | Beyond 20 year projects                 | Pedestrian/bike |
| PB-13      | Anderson Lane - By-Gully path to<br>Centennial Boulevard                                                                                         |                                                                                                                                                                   | \$90,000    | 20-year projects: Opportunity projects  | Pedestrian/bike |
| PB-14      | Rainbow Drive - Centennial Boulevard to<br>West D Street                                                                                         | Restripe for bicycle facilities with signing                                                                                                                      | \$60,000    | 20-year projects: Opportunity projects  | Pedestrian/bike |
| PB-15      | West D - Mill Street to D Street Path                                                                                                            | Add bicycle facility signing and striping                                                                                                                         | \$10,000    | 20-year projects: Opportunity projects  | Pedestrian/bike |
| PB-16      | West D - Aspen Street to D Street Path                                                                                                           | Add bicycle facility signing and striping; construct sidewalks to fill gaps                                                                                       | \$190,000   | 20-year projects: Opportunity projects  | Pedestrian/bike |
| PB-17      | Glenwood Area Willamette River Path – I-<br>5 to Willamette River bridges                                                                        | Construct a new multi-use 12-foot wide path from the end of the existing path, east of I-5 to the Willamette River bridges                                        | \$2,500,000 | 20-year projects: Priority projects     | Pedestrian/bike |
| PB-18      | Glenwood Area Willamette River Path –<br>Willamette River Bridges to UGB                                                                         | Construct a new multi-use 12-foot wide path from the Willamette<br>River bridges to the UGB                                                                       | \$2,900,000 | 20-year projects: Priority projects     | Pedestrian/bike |